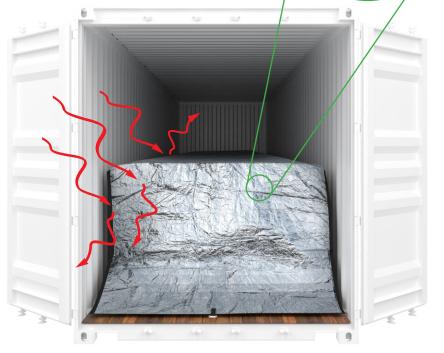

## **Reusable Solution**

SureTemp® Elite-Performance Container Blanket offers the highest level of protection during products' exposure to extreme temperatures. Designed for FTL/ FCL top load protection against both cold and heat in your cold chain.

## Why Choose *Elite* Metalized?

- Cost Savings Alternative vs. Refrigeration
- Protects Against Excessive Ambient Heat
- Reusable / Durable
- Reduces Carbon Footprint
- Quick & Easy On/Off Installation
- Enhanced Shipment Security