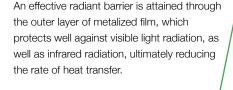

Solar Reflectance: 84% (ASTM E1980)
Emittance: .47 (ASTM C 1371)
Thermal Resistance: R 2.5-5 (ASTM C 518)