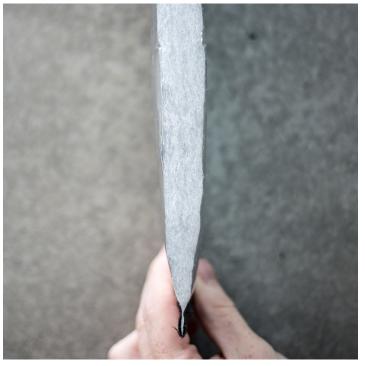

Woven polyethylene's high tensile strength and tear-resistance give the product additional physical protective capabilities and contribute to its durability and reusability.

Inside is our hollow-fiber insulation – the SureTemp® brand's highest level of insulating material – between woven polyethylene layers.